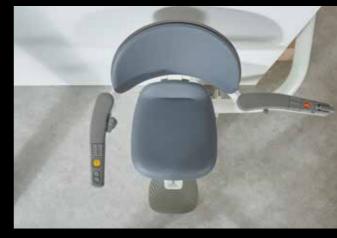

Designed for seamless movement, the Flow X provides outstanding levels of comfort, confidence and craftsmanship.

Our most space-conscious stairlift, Flow X is designed to blend into your home effortlessly. Flow X is fitted onto your staircase and not your wall, allowing it to be installed quickly and efficiently, with minimum disruption to your home.

A combination of innovation and functionality, Flow X is our most complete single rail curved stairlift.

### Comfort

The Flow X redefines premium comfort. It offers ergonomic and innovative features, all detailed with you in mind. The backrest and padded seat are specifically designed with a gentle recline which, combined with its heightadjustable seat and footrest, promote a natural, comfortable seating position, tailored to you.