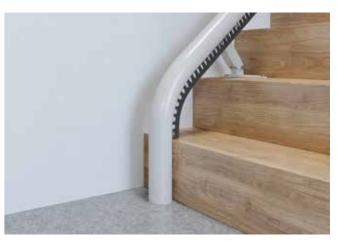

### **Standard Drop Nose**

The standard drop nose is the perfect solution if there is an obstruction, such as a door near to the bottom of the stairs. The drop nose requires just 175mm of space from the bottom step.

### Vertical 'Short-Start' Drop Nose

Where space is even tighter at the bottom, the 'short-start' drop nose can be installed, needing only 100mm of space from the bottom step.