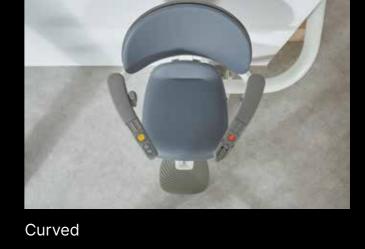

options tailored to you, with all mechanical elements elegantly kept out of sight. You benefit from our most compact lift, with our most generous, comfortable seating design. Enjoy a smooth and safe ride, as our ASL technology keeps Flow X perfectly level while it rotates during travel, ideal for staircases as narrow as 610mm.

Flow X is manufactured using the very latest technology and can be installed on any type of staircase. Our Advanced Swivel and Levelling technology (ASL) allows it to be fitted on staircases as narrow as 610mm. This feature, unique to Flow X, enables your stairlift to rotate while in motion, making it one of the most versatile stairlifts in the world.

05

Our unique ASL technology enables the Flow X stairlift to rotate and stay perfectly level while in motion. By rotating during travel, you're always in the safest and most comfortable position.

The Flow X swivels as it travels, this means that getting on and off the lift at either end of the staircase is quick and easy. At the top of the staircase, the seat can rotate away from the open staircase, allowing a safe exit from the seat.