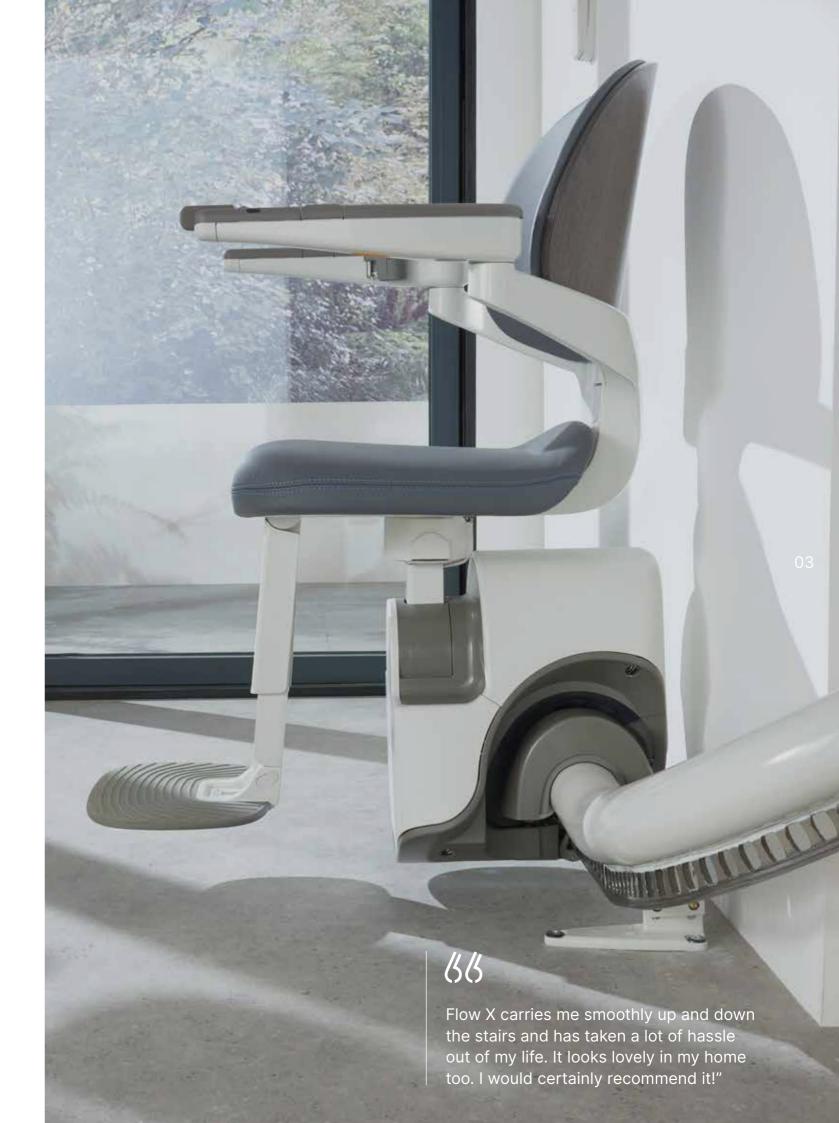

### Comfort

The Flow X redefines premium comfort. It offers ergonomic and innovative features, all detailed with you in mind. The backrest and padded seat are specifically designed with a gentle recline which, combined with its heightadjustable seat and footrest, promote a natural, comfortable seating position, tailored to you.

Flow X's innovative armrests provide several key benefits. They have an ergonomically-tapered form, designed to give you extra support both when standing and sitting. And thanks to the unique open-access armrest position, transferring to a stairlift has never been easier. Lastly, the smart detection device in the armrests prevents movement when the armrests are not in the correct