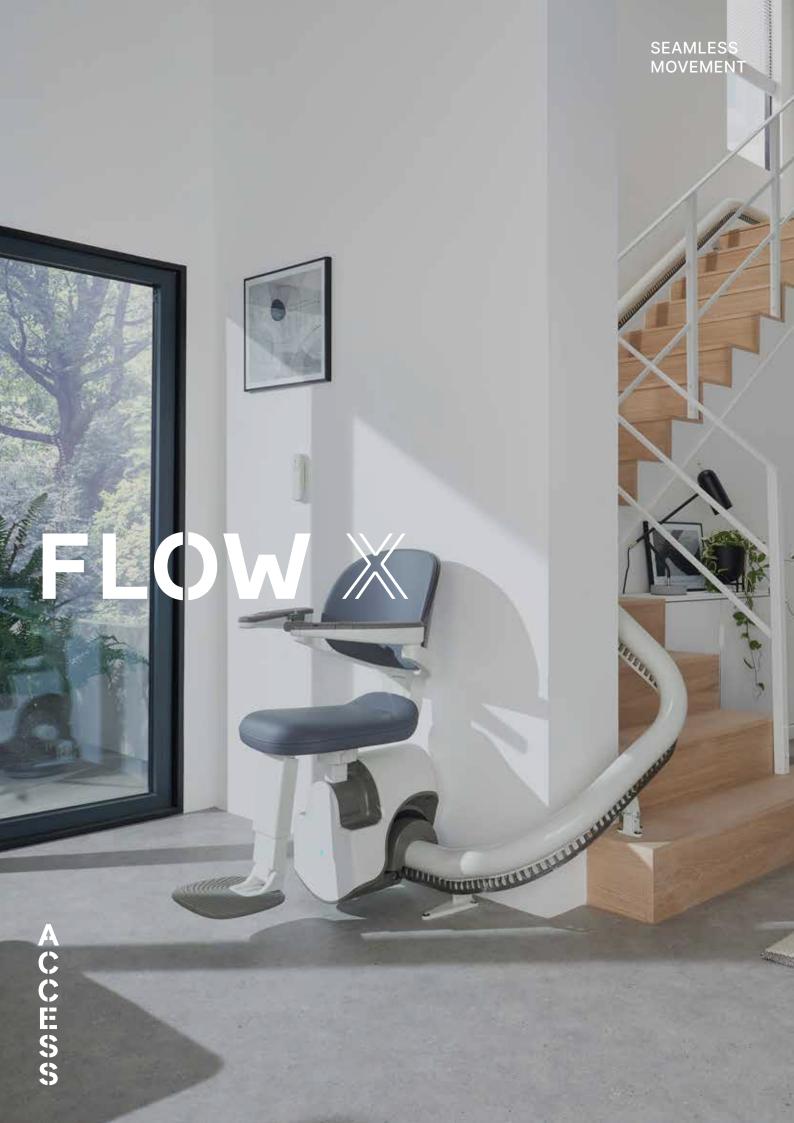

Designed for seamless movement, the Flow X provides outstanding levels of comfort, confidence and craftsmanship.

Our most space-conscious stairlift, Flow X is designed to blend into your home effortlessly. Flow X is fitted onto your staircase and not your wall, allowing it to be installed quickly and efficiently, with minimum disruption to your home.

A combination of innovation and functionality, Flow X is our most complete single rail curved stairlift.