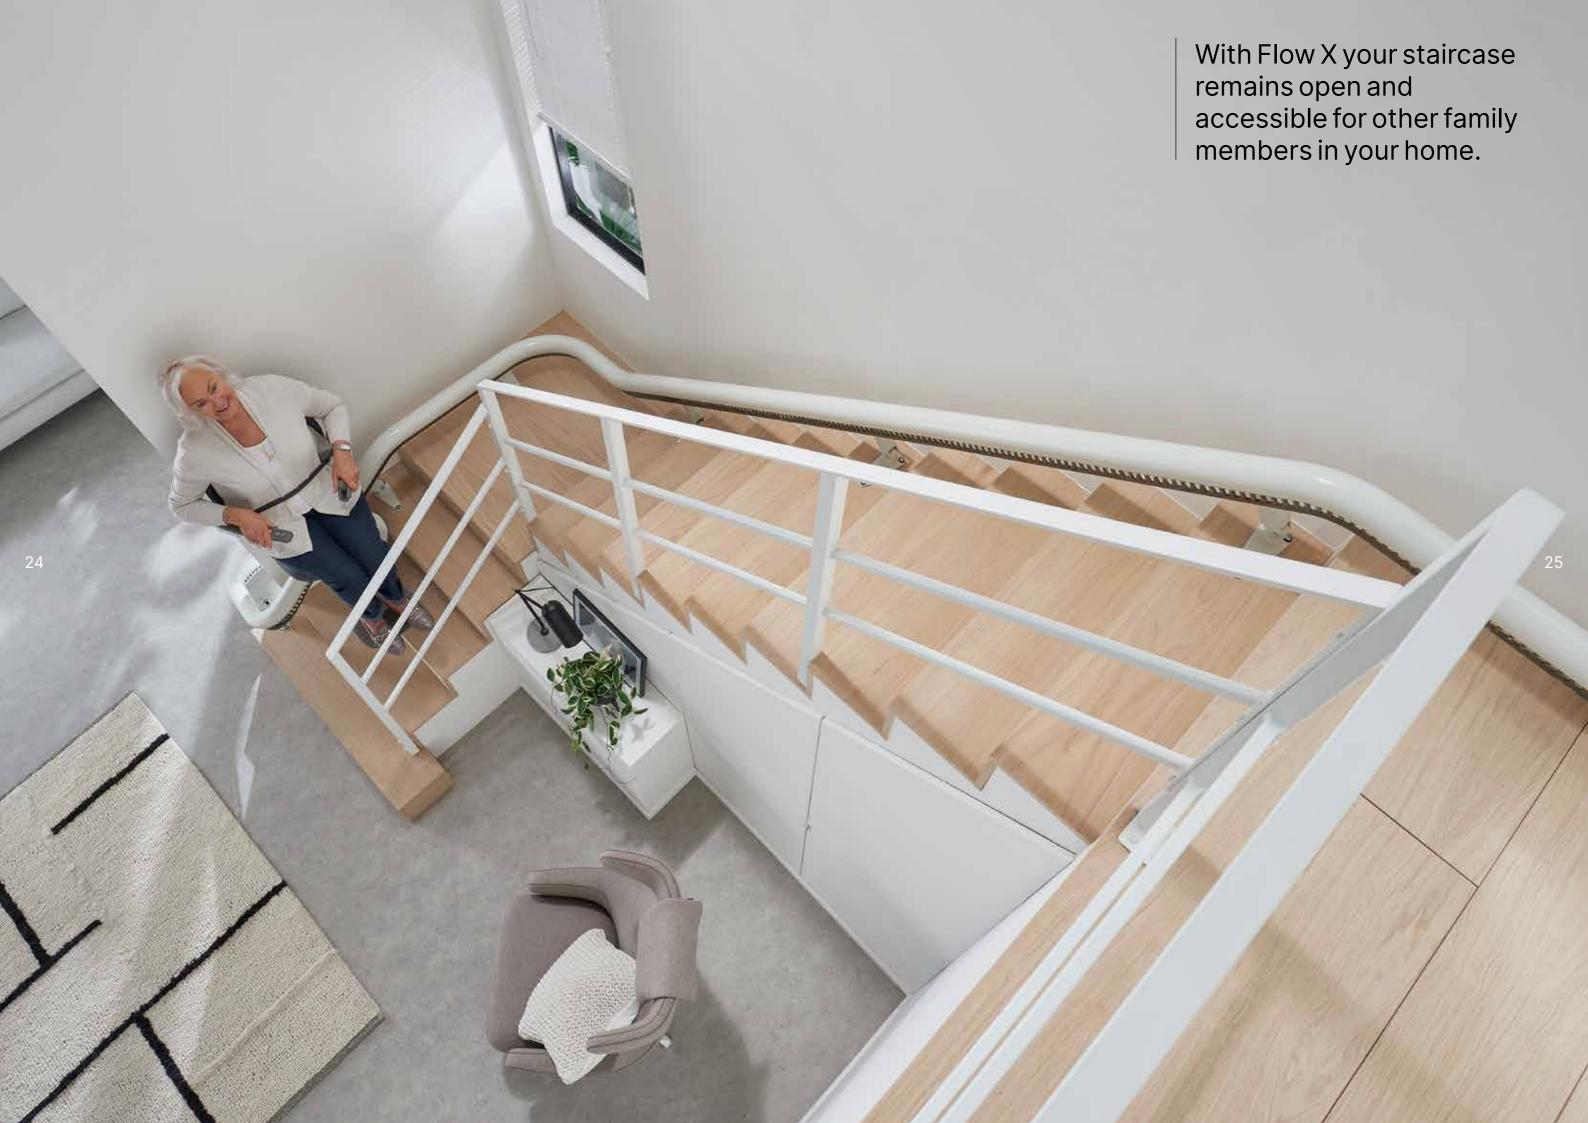

# Internal or external rail on the narrowest and steepest stairs.

Even in cases where the staircase is narrow and steep, the Flow X can be installed closer to the step and on either side of the staircase. Your stairlift will be less obtrusive, and your staircase remains accessible for other family members in your home.