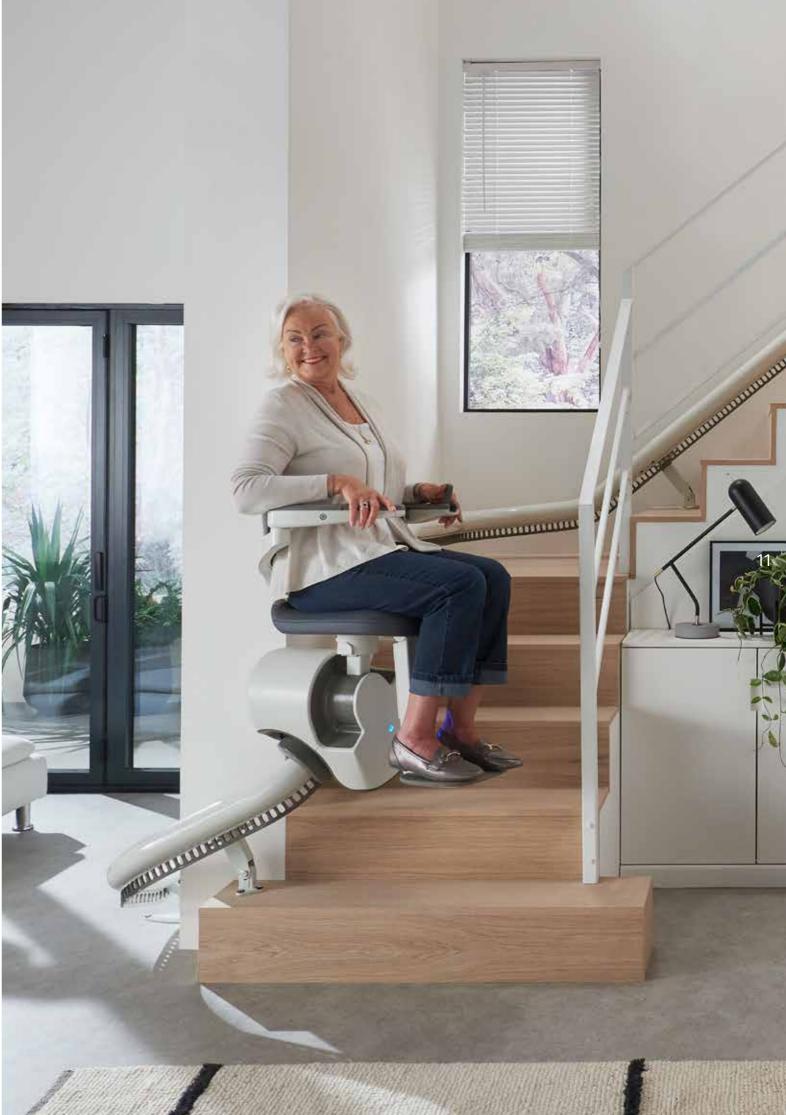

### **Standard Drop Nose**

The standard drop nose is the perfect solution if there is an obstruction, such as a door near to the bottom of the stairs. The drop nose requires just 175mm of space from the bottom step.

### Vertical 'Short-Start' Drop Nose

Where space is even tighter at the bottom, the 'short-start' drop nose can be installed, needing only 100mm of space from the bottom step.