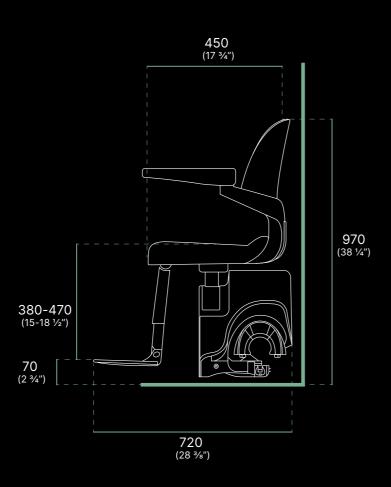

### Specification

| Speed<br>(Nominal)   | 0.1 m/s                                                            |  |  |
|----------------------|--------------------------------------------------------------------|--|--|
| Drive Type           | Rack and pinion                                                    |  |  |
| Motor Wattage        | 350 W                                                              |  |  |
| Weight<br>Capacity   | 125 kg (275 lbs)                                                   |  |  |
| Automatic Stop       | Yes                                                                |  |  |
| Staircase<br>Incline | Up to 72°                                                          |  |  |
| Operation            | Armrest detection and foldable joystick control as standard        |  |  |
| Batteries            | 2 × 12V batteries, total 24V                                       |  |  |
| Certification        | Machinery Directive<br>2006/42/EC<br>EN 81-40:2020                 |  |  |
| Model Code           | RP01-CU                                                            |  |  |
| Footrest             | Available in 2 sizes Adjustable to 5 positions                     |  |  |
| Seat Height          | Adjustable to 4 positions<br>515 - 585mm (floor<br>to top of seat) |  |  |