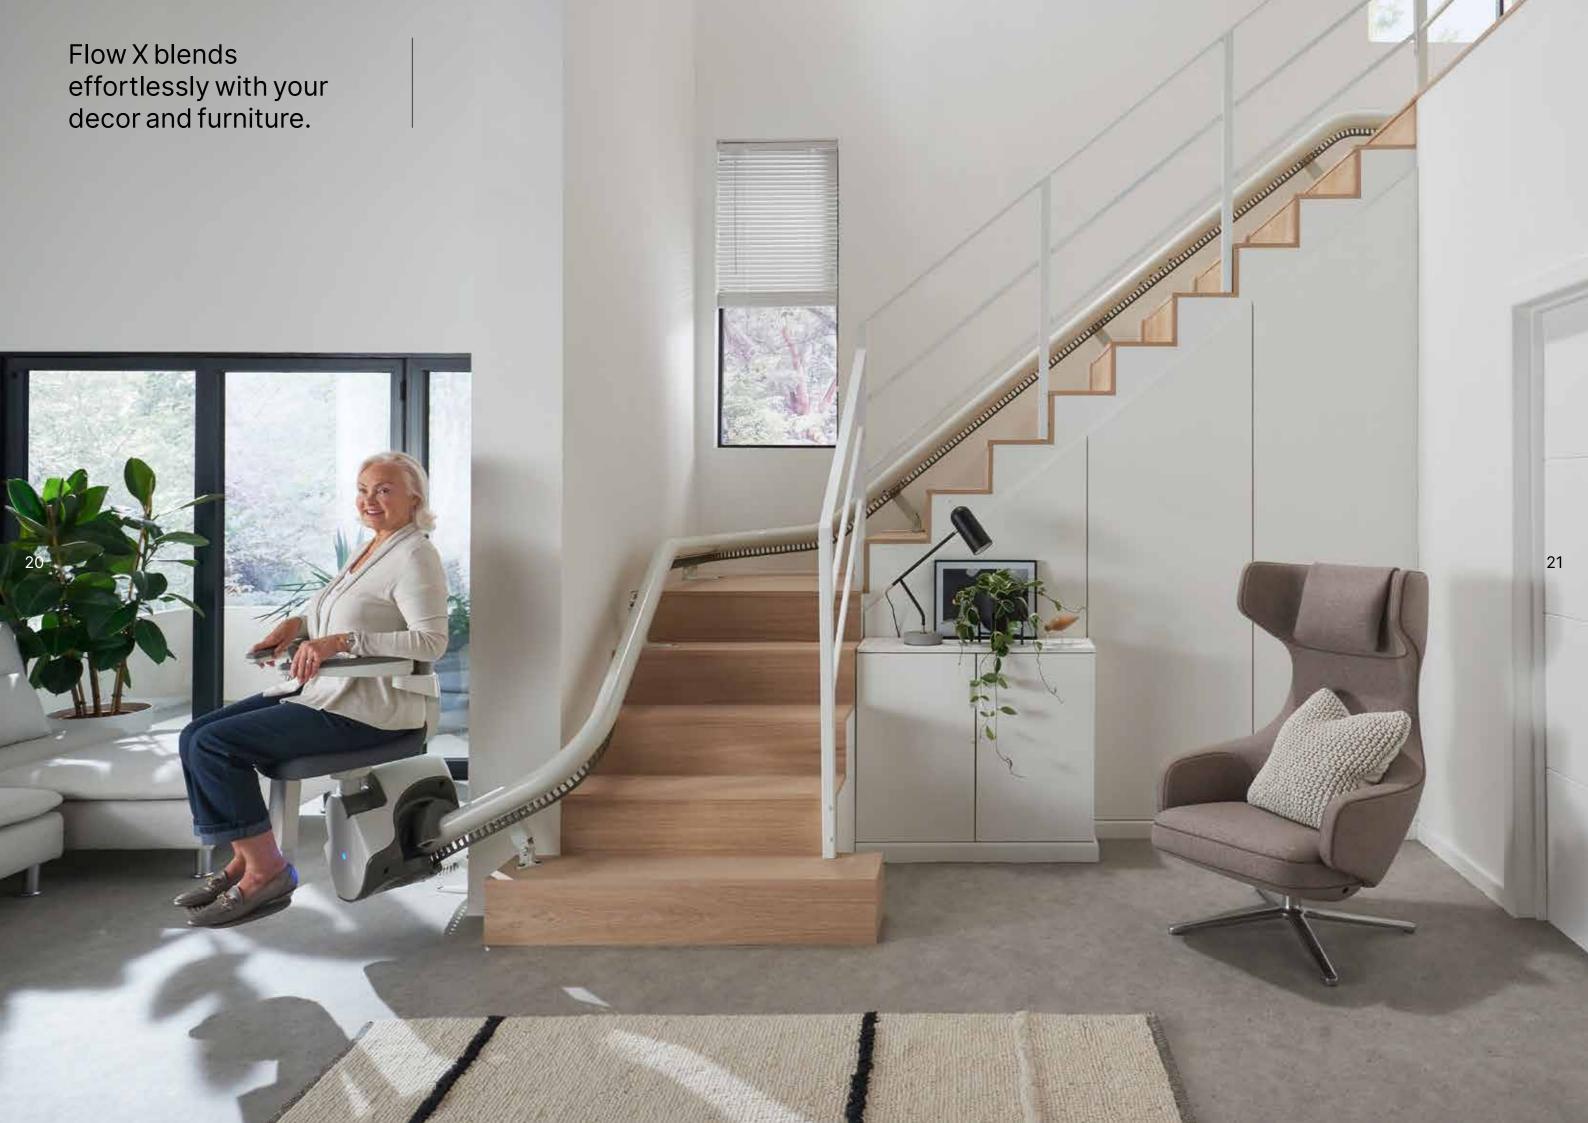

Designed for seamless movement, the Flow X provides outstanding levels of comfort, confidence and craftsmanship.

Our most space-conscious stairlift, Flow X is designed to blend into your home effortlessly. Flow X is fitted onto your staircase and not your wall, allowing it to be installed quickly and efficiently, with minimum disruption to your home.

A combination of innovation and functionality, Flow X is our most complete single rail curved stairlift.