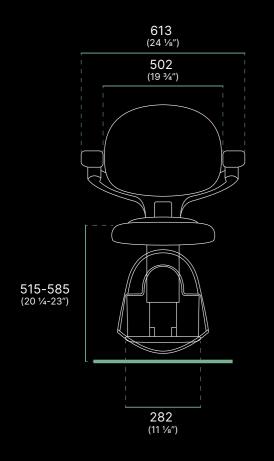

### Specification

| Speed<br>(Nominal)   | 0.1 m/s                                                            |  |  |
|----------------------|--------------------------------------------------------------------|--|--|
| Drive Type           | Rack and pinion                                                    |  |  |
| Motor Wattage        | 350 W                                                              |  |  |
| Weight<br>Capacity   | 125 kg (275 lbs)                                                   |  |  |
| Automatic Stop       | Yes                                                                |  |  |
| Staircase<br>Incline | Up to 72°                                                          |  |  |
| Operation            | Armrest detection and foldable joystick control as standard        |  |  |
| Batteries            | 2 × 12V batteries, total 24V                                       |  |  |
| Certification        | Machinery Directive<br>2006/42/EC<br>EN 81-40:2020                 |  |  |
| Model Code           | RP01-CU                                                            |  |  |
| Footrest             | Available in 2 sizes Adjustable to 5 positions                     |  |  |
| Seat Height          | Adjustable to 4 positions<br>515 - 585mm (floor<br>to top of seat) |  |  |