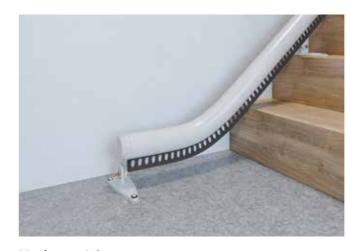

### **Horizontal Overrun**

Where you have extra space at the bottom of the stairs, the horizontal overrun allows Flow X to be parked away from the bottom step.