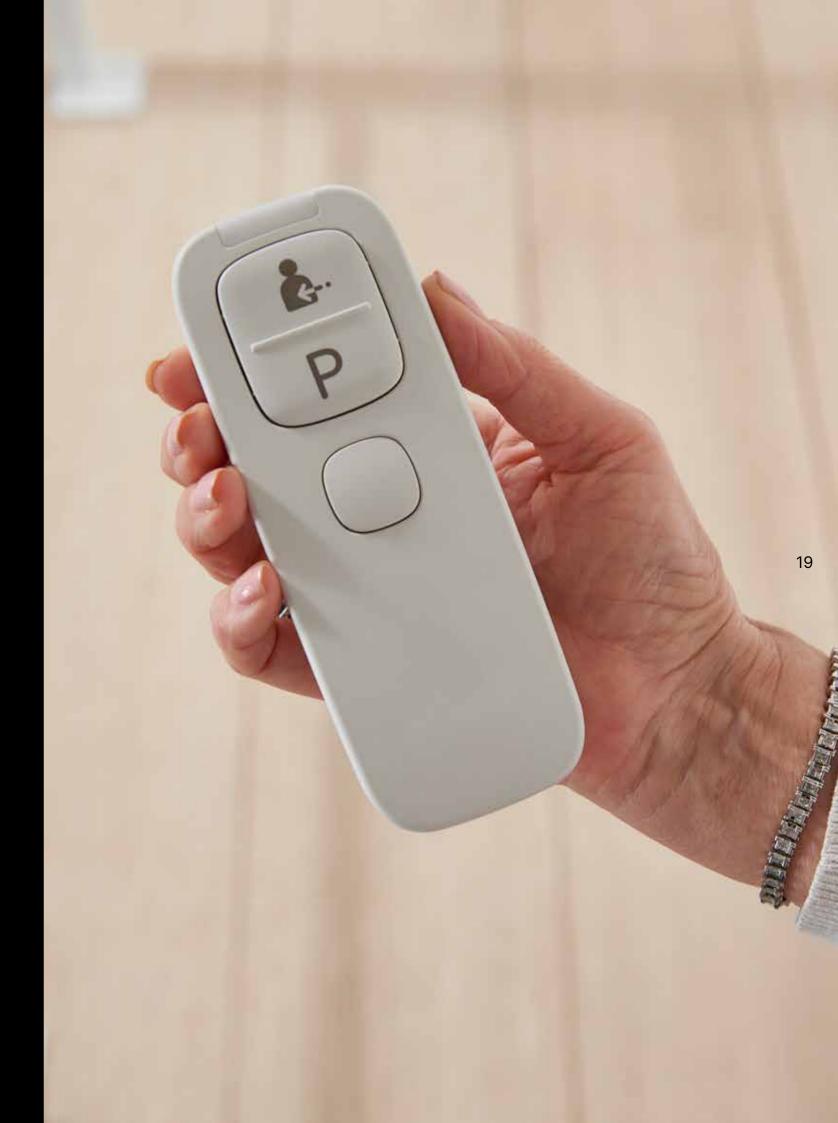

# CALL& PARK 18 YOU'REIN CONTROL

Intuitive remote control units at the top and bottom of the stairs are used to call your lift and to send it to a parking point when not in use. With a modern handheld design and a clear status indicator that mirrors the stairlift, calling and parking has never been more convenient.