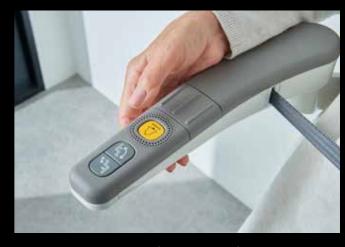

### **Emergency Lowering**

Emergency Lowering Button
The emergency lowering button gives you peace of mind that in the unlikely event the lift stops in the middle of the stairs, you can lower the lift to the bottom landing and call for assistance.