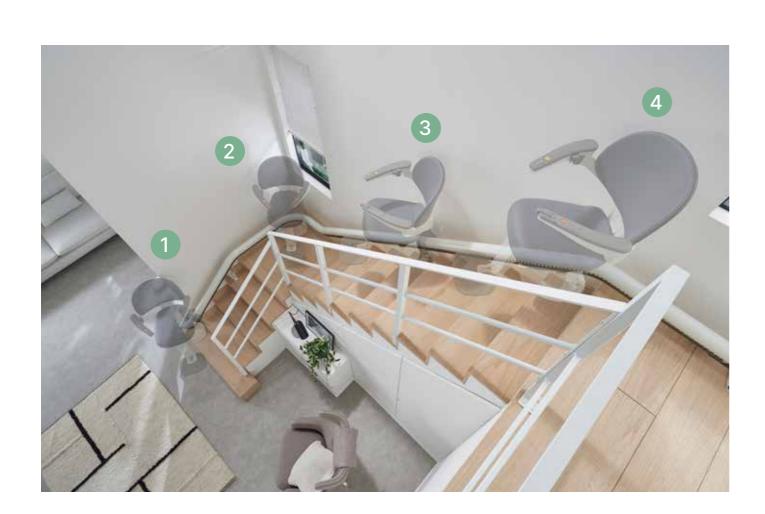

### Comfort

The Flow X redefines premium comfort. It offers ergonomic and innovative features, all detailed with you in mind. The backrest and padded seat are specifically designed with a gentle recline which, combined with its heightadjustable seat and footrest, promote a natural, comfortable seating position, tailored to you.

Flow X's innovative armrests provide several key benefits. They have an ergonomically-tapered form, designed to give you extra support both when standing and sitting. And thanks to the unique open-access armrest position, transferring to a stairlift has never been easier. Lastly, the smart detection device in the armrests prevents movement when the armrests are not in the correct

position, providing full peace of mind.
During travel, Flow X's one-handed operation seatbelt and wraparound armrests keep you secure throughout. And rest easy as the colour-coded indicator lights put you in control, so you always know that your lift is working correctly.