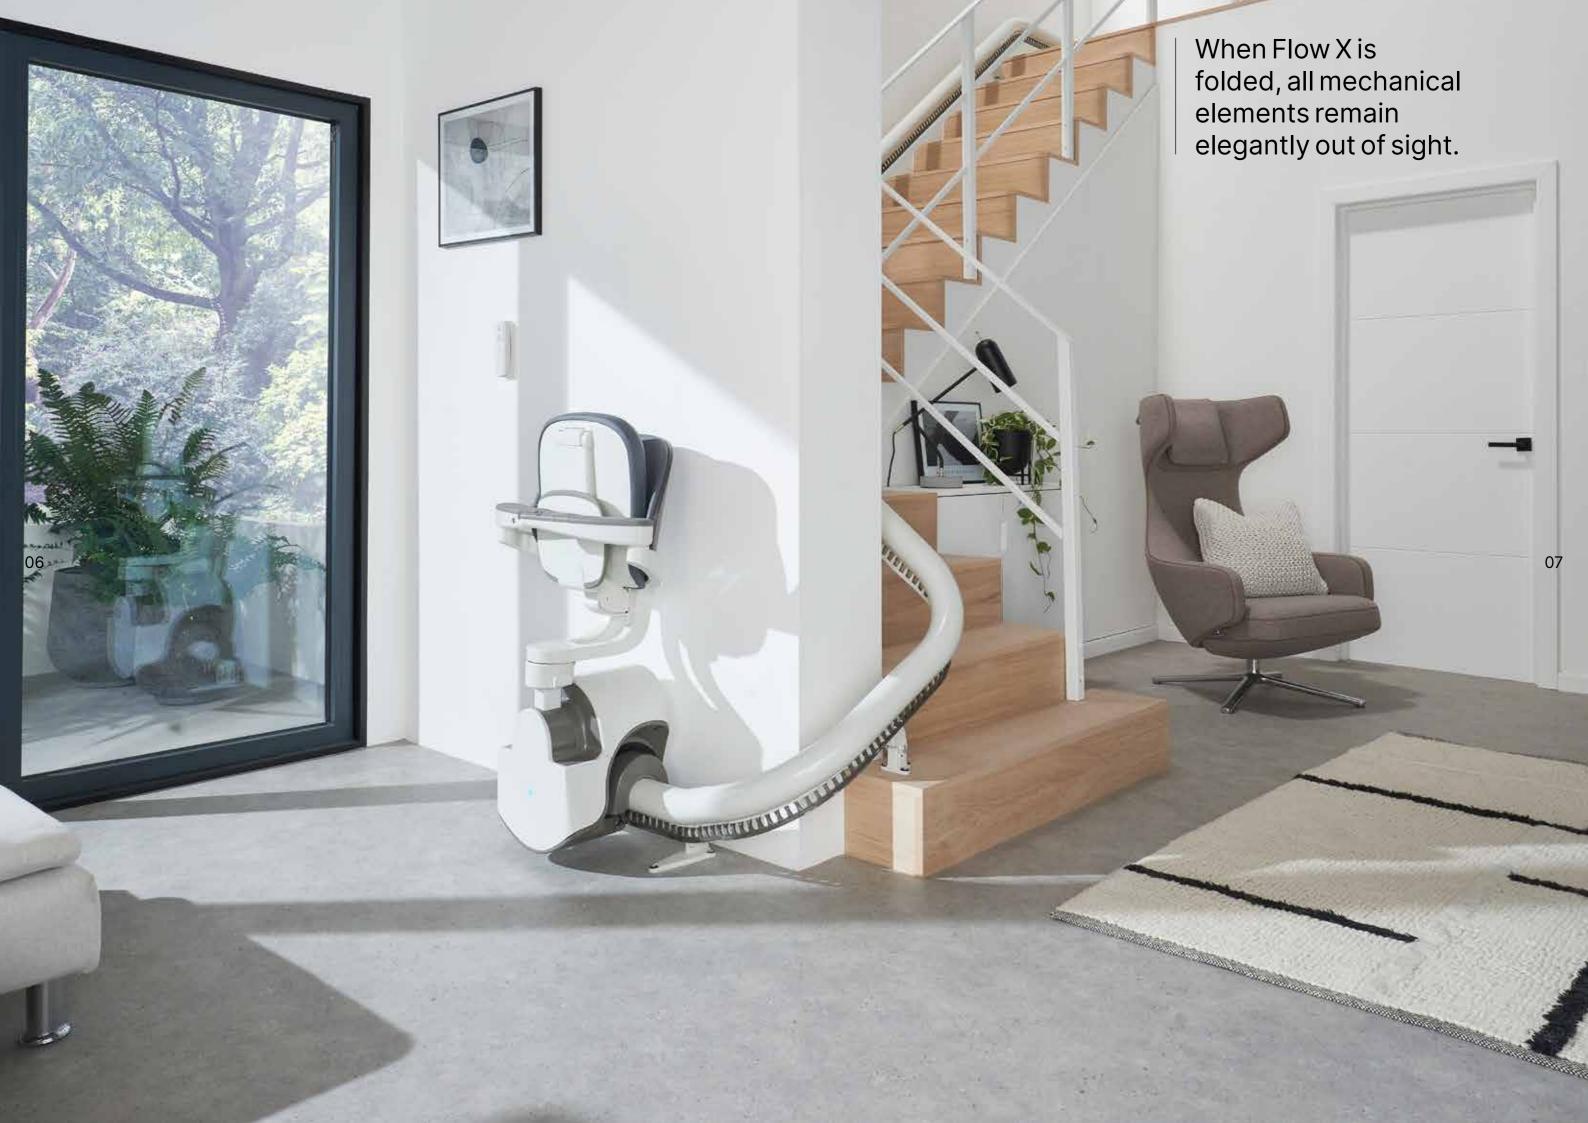

Designed for seamless movement, the Flow X provides outstanding levels of comfort, confidence and craftsmanship.

Our most space-conscious stairlift, Flow X is designed to blend into your home effortlessly. Flow X is fitted onto your staircase and not your wall, allowing it to be installed quickly and efficiently, with minimum disruption to your home.

options tailored to you, with all mechanical elements elegantly kept out of sight. You benefit from our most compact lift, with our most generous, comfortable seating design. Enjoy a smooth and safe ride, as our ASL technology keeps Flow X perfectly level while it rotates during travel, ideal for staircases as narrow as 610mm.