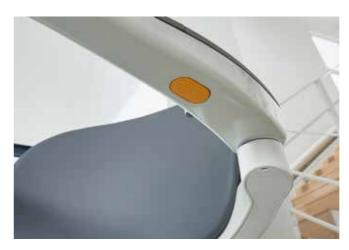

### **Parking Curve**

A parking curve allows Flow X to be parked neatly out of the way of the stairs.

# CALL& PARK 18 YOU'REIN CONTROL

Intuitive remote control units at the top and bottom of the stairs are used to call your lift and to send it to a parking point when not in use. With a modern handheld design and a clear status indicator that mirrors the stairlift, calling and parking has never been more convenient.