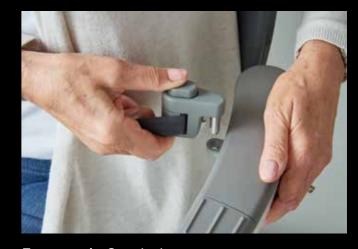

Flow X's innovative armrests provide several key benefits. They have an ergonomically-tapered form, designed to give you extra support both when standing and sitting. And thanks to the unique open-access armrest position, transferring to a stairlift has never been easier. Lastly, the smart detection device in the armrests prevents movement when the armrests are not in the correct

position, providing full peace of mind.
During travel, Flow X's one-handed operation seatbelt and wraparound armrests keep you secure throughout. And rest easy as the colour-coded indicator lights put you in control, so you always know that your lift is working correctly.