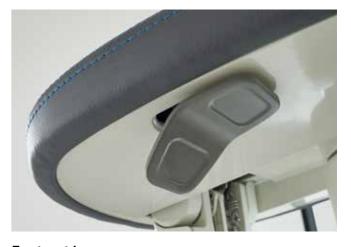

# CALL& PARK 18 YOU'REIN CONTROL

Intuitive remote control units at the top and bottom of the stairs are used to call your lift and to send it to a parking point when not in use. With a modern handheld design and a clear status indicator that mirrors the stairlift, calling and parking has never been more convenient.