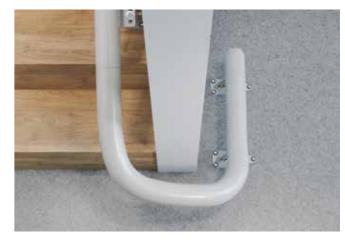

### **Parking Curve**

A parking curve allows Flow X to be parked neatly out of the way of the stairs.