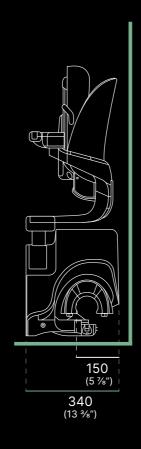

### Specification

| Speed<br>(Nominal)   | 0.1 m/s                                                            |  |  |
|----------------------|--------------------------------------------------------------------|--|--|
| Drive Type           | Rack and pinion                                                    |  |  |
| Motor Wattage        | 350 W                                                              |  |  |
| Weight<br>Capacity   | 125 kg (275 lbs)                                                   |  |  |
| Automatic Stop       | Yes                                                                |  |  |
| Staircase<br>Incline | Up to 72°                                                          |  |  |
| Operation            | Armrest detection and foldable joystick control as standard        |  |  |
| Batteries            | 2 × 12V batteries, total 24V                                       |  |  |
| Certification        | Machinery Directive<br>2006/42/EC<br>EN 81-40:2020                 |  |  |
| Model Code           | RP01-CU                                                            |  |  |
| Footrest             | Available in 2 sizes Adjustable to 5 positions                     |  |  |
| Seat Height          | Adjustable to 4 positions<br>515 - 585mm (floor<br>to top of seat) |  |  |