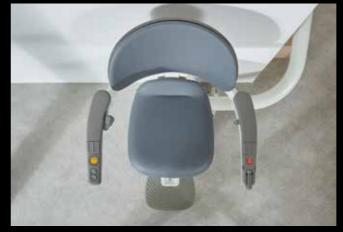

options tailored to you, with all mechanical elements elegantly kept out of sight. You benefit from our most compact lift, with our most generous, comfortable seating design. Enjoy a smooth and safe ride, as our ASL technology keeps Flow X perfectly level while it rotates during travel, ideal for staircases as narrow as 610mm.

Flow X is manufactured using the very latest technology and can be installed on any type of staircase. Our Advanced Swivel and Levelling technology (ASL) allows it to be fitted on staircases as narrow as 610mm. This feature, unique to Flow X, enables your stairlift to rotate while in motion, making it one of the most versatile stairlifts in the world.

05

Our unique ASL technology enables the Flow X stairlift to rotate and stay perfectly level while in motion. By rotating during travel, you're always in the safest and most comfortable position.

The Flow X swivels as it travels, this means that getting on and off the lift at either end of the staircase is quick and easy. At the top of the staircase, the seat can rotate away from the open staircase, allowing a safe exit from the seat.