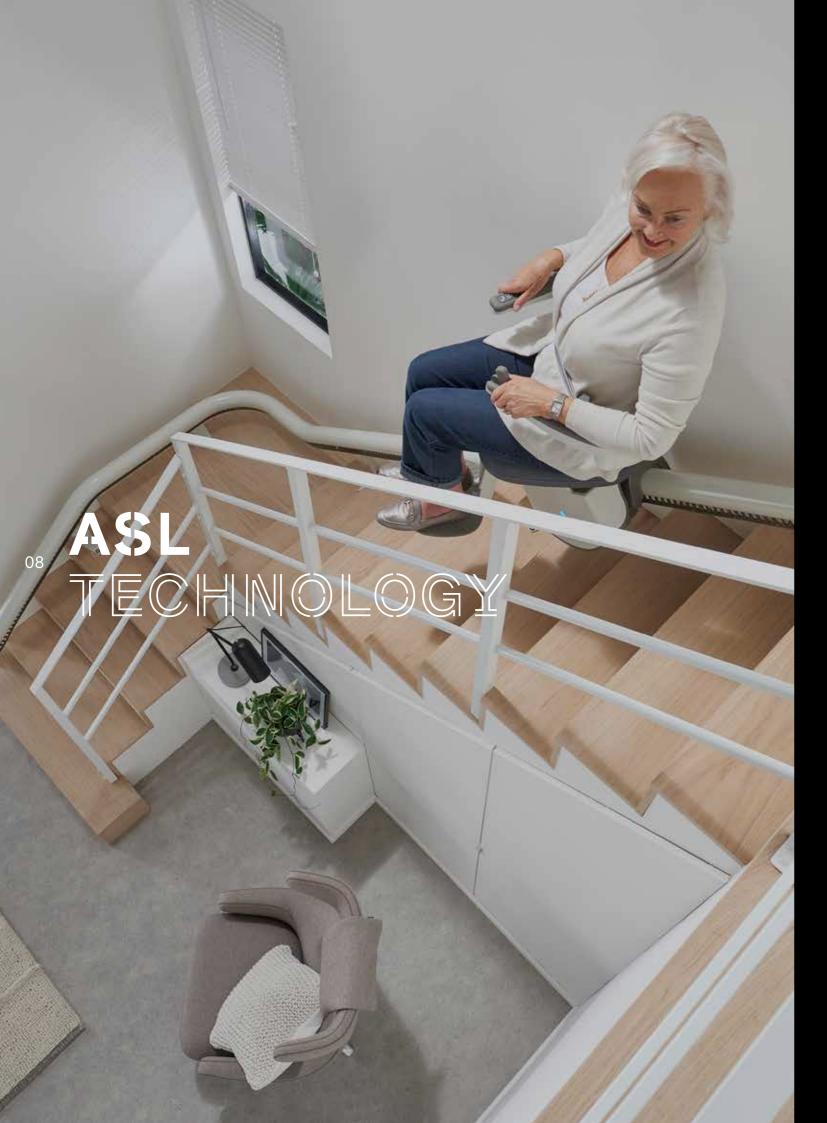

options tailored to you, with all mechanical elements elegantly kept out of sight. You benefit from our most compact lift, with our most generous, comfortable seating design. Enjoy a smooth and safe ride, as our ASL technology keeps Flow X perfectly level while it rotates during travel, ideal for staircases as narrow as 610mm.

Flow X is manufactured using the very latest technology and can be installed on any type of staircase. Our Advanced Swivel and Levelling technology (ASL) allows it to be fitted on staircases as narrow as 610mm. This feature, unique to Flow X, enables your stairlift to rotate while in motion, making it one of the most versatile stairlifts in the world.

05

Our unique ASL technology enables the Flow X stairlift to rotate and stay perfectly level while in motion. By rotating during travel, you're always in the safest and most comfortable position.

The Flow X swivels as it travels, this means that getting on and off the lift at either end of the staircase is quick and easy. At the top of the staircase, the seat can rotate away from the open staircase, allowing a safe exit from the seat.

### Constantly working to save you time and provide safety and comfort.

ASL technology operates while the lift is moving. Therefore you avoid additional stops and swivel movements at the beginning, during and at the end of the ride. This saves time and provides additional safety and comfort. The lift really moves in one "Flow".