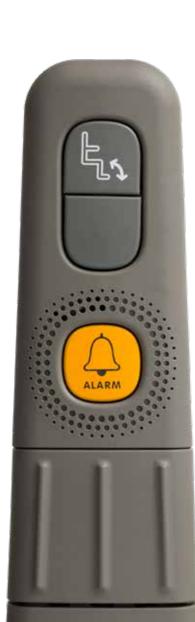

position, providing full peace of mind.
During travel, Flow X's one-handed operation seatbelt and wraparound armrests keep you secure throughout. And rest easy as the colour-coded indicator lights put you in control, so you always know that your lift is working correctly.

Flow X offers you an optional integrated call device feature (programmable up to three numbers), to ensure you can stay connected with friends and family when you're using the lift.

### **Emergency Lowering**

Emergency Lowering Button
The emergency lowering button gives you peace of mind that in the unlikely event the lift stops in the middle of the stairs, you can lower the lift to the bottom landing and call for assistance.