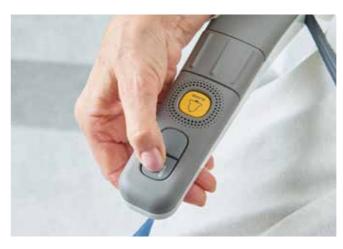

### **Emergency Lowering**

Emergency Lowering Button
The emergency lowering button gives you peace of mind that in the unlikely event the lift stops in the middle of the stairs, you can lower the lift to the bottom landing and call for assistance.