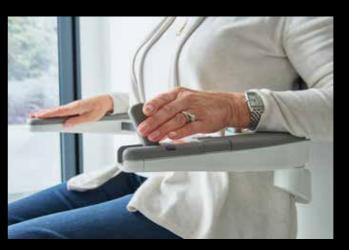

### Joystick

With a comfortable soft-touch grip, the integrated joystick is designed for you to fold away neatly in the armrest when not in use.