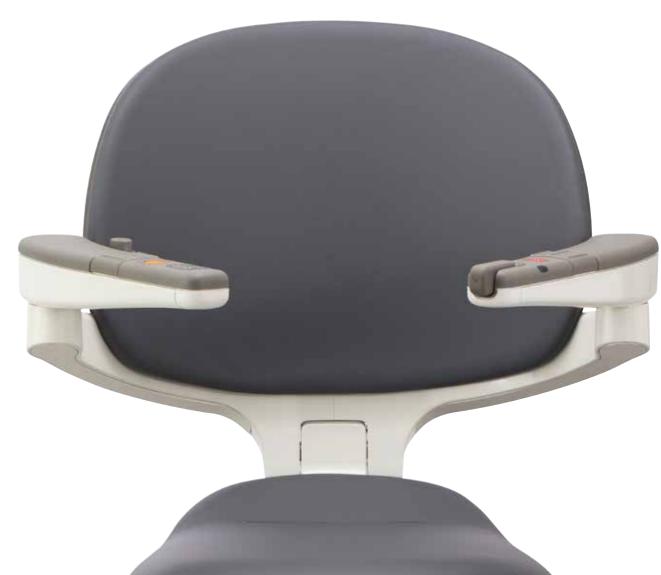

Flow X's innovative armrests provide several key benefits. They have an ergonomically-tapered form, designed to give you extra support both when standing and sitting. And thanks to the unique open-access armrest position, transferring to a stairlift has never been easier. Lastly, the smart detection device in the armrests prevents movement when the armrests are not in the correct

position, providing full peace of mind.
During travel, Flow X's one-handed operation seatbelt and wraparound armrests keep you secure throughout. And rest easy as the colour-coded indicator lights put you in control, so you always know that your lift is working correctly.

### Armrests & Seatbelt

Ergonomic Seatbelt

### Joystick

With a comfortable soft-touch grip, the integrated joystick is designed for you to fold away neatly in the armrest when not in use.