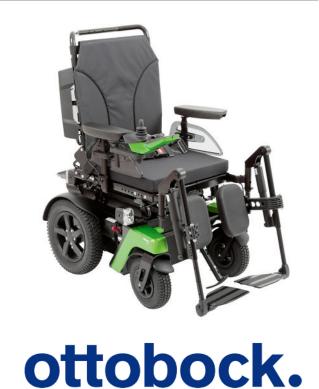

## OttoBock Juvo B4 Powerchair

The OttoBock Juvo B4 is a compact but super robust and durable powerchair for reliable everyday use. A rear-wheel drive powerchair, the B4 offers enhanced safety and comfortable damping characteristics for outdoor use.

Like all models in the Juvo product line, the B4 features a modular design and offers a high level of flexibility.

Drive wheels suspension

Rear anti-tippers

**External power sockets** 