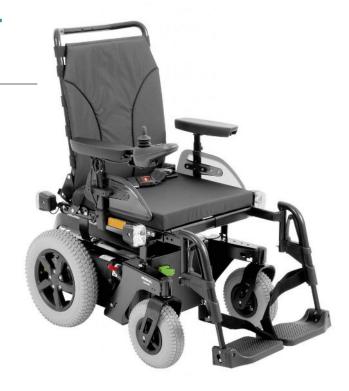

## OttoBock Juvo B4 Powerchair

The OttoBock Juvo B4 is a compact but super robust and durable powerchair for reliable everyday use. A rear-wheel drive powerchair, the B4 offers enhanced safety and comfortable damping characteristics for outdoor use.

Like all models in the Juvo product line, the B4 features a modular design and offers a high level of flexibility.

Drive wheels suspension

Rear anti-tippers

**External power sockets** 

## Choose your seating

Standard Seating comes in four sizes with an adaptable seat width and depth. It has a folding backrest, tension-adjustable back upholstery, flip-up armrests and three leg support styles.

Vario Adjust Seat (VAS) is highly adjustable to match your measurements, even if they change. The Ergo-Joint back angle adjustment largely eliminates shear forces, while the seat frame offers various mounting options including lateral supports.