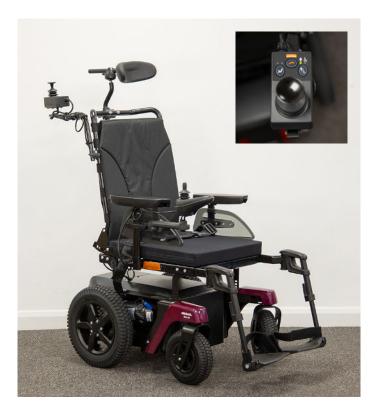

## **Attendant Control**

OttoBock's Attendant Control option is the perfect solution for caregivers or companions who need to take control of a power wheelchair.

| J | uvo | <b>B4</b> |
|---|-----|-----------|
|   |     |           |