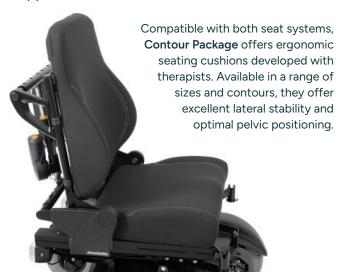

Vario Adjust Seat (VAS) is highly adjustable to match your measurements, even if they change. The Ergo-Joint back angle adjustment largely eliminates shear forces, while the seat frame offers various mounting options including lateral supports.