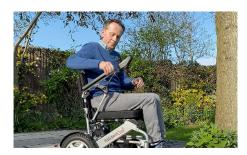

## Freedom A06L Powerchair

The Freedom A06L is a travel powerchair for users who need portable mobility. Highly manoeuvrable, the Freedom Chair A06L is compact enough to be used indoors too and once folded, fits into most car boots and takes up very little space for storing indoors. It's also flight ready, with lithium batteries approved for airline travel.