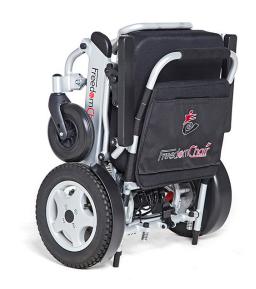

## Freedom A06L Powerchair

The Freedom A06L is a travel powerchair for users who need portable mobility. Highly manoeuvrable, the Freedom Chair A06L is compact enough to be used indoors too and once folded, fits into most car boots and takes up very little space for storing indoors. It's also flight ready, with lithium batteries approved for airline travel.

With two powerful 250W continuous/300W peak brushless motors and 12.5in rear wheels, the A06L offers an excellent combination of indoor and outdoor capabilities.

**Flip-up armrests** - transfer easily and draw up close to a table.

**USB & LED Light** - Top up your smart phone or light up the path ahead.

**Under-seat storage** provides a handy and secure place for your belongings.