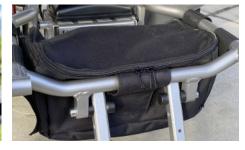

**USB & LED Light** - Top up your smart phone or light up the path ahead.

**Under-seat storage** provides a handy and secure place for your belongings.