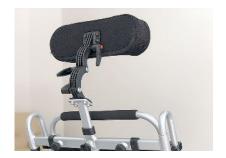

## **Options & Accessories**

**Seat Widening Kit** 

**Attendant Control Kit** 

Headrest

**Cup Holder** 

**Travel Bag** 

| Length            | 960mm (37.8in)                                            |
|-------------------|-----------------------------------------------------------|
| Width             | 589mm (23.2in)                                            |
| Height            | 935mm (36.8in)                                            |
| Folded Dimensions | 589mm (23.2in) L x 589mm (23.2in) W<br>x 340mm (13.4in) H |
| Seat Dimensions   | 490mm (19in) W x 440mm (17.5in) D                         |
| Max Speed         | 4mph                                                      |
| Batteries         | 24v 10AH (fits up to 2)                                   |
| Max Range         | 9 miles (with 1 battery)                                  |
| Max Gradient      | 9°                                                        |
| Turning Radius    | 599mm (23.5in)                                            |
| Tyres             | Front: 8in PU, Rear: 12.5in Pneumatic                     |
| Net Weight        | 25.7kg                                                    |
| Max User Weight   | 110kg (17st)                                              |
| Crash Tested      | No                                                        |
| Warranty          | 2 years                                                   |
|                   |                                                           |