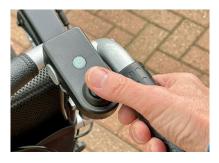

**USB & LED Light** - Top up your smart phone or light up the path ahead.

**Under-seat storage** provides a handy and secure place for your belongings.