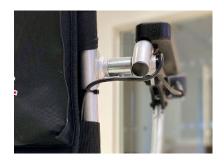

With two powerful 250W continuous/300W peak brushless motors and 12.5in rear wheels, the A06L offers an excellent combination of indoor and outdoor capabilities.

**Flip-up armrests** - transfer easily and draw up close to a table.