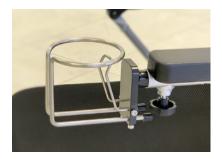

## **Options & Accessories**

**Seat Widening Kit** 

**Attendant Control Kit** 

Headrest

**Cup Holder** 

**Travel Bag** 

| Length            | 960mm (37.8in)                                            |
|-------------------|-----------------------------------------------------------|
| Width             | 589mm (23.2in)                                            |
| Height            | 935mm (36.8in)                                            |
| Folded Dimensions | 589mm (23.2in) L x 589mm (23.2in) W<br>x 340mm (13.4in) H |
| Seat Dimensions   | 490mm (19in) W x 440mm (17.5in) D                         |
| Max Speed         | 4mph                                                      |
| Batteries         | 24v 10AH (fits up to 2)                                   |
| Max Range         | 9 miles (with 1 battery)                                  |
| Max Gradient      | 9°                                                        |
| Turning Radius    | 599mm (23.5in)                                            |
| Tyres             | Front: 8in PU, Rear: 12.5in Pneumatic                     |
| Net Weight        | 25.7kg                                                    |
| Max User Weight   | 110kg (17st)                                              |
| Crash Tested      | No                                                        |
| Warranty          | 2 years                                                   |
|                   |                                                           |