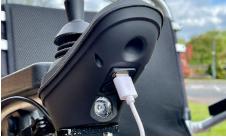

**USB & LED Light** - Top up your smart phone or light up the path ahead.

**Under-seat storage** provides a handy and secure place for your belongings.