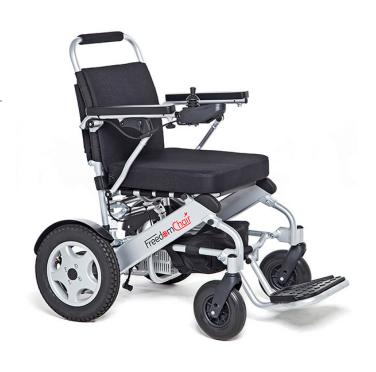

## Freedom A06L Powerchair

The Freedom A06L is a travel powerchair for users who need portable mobility. Highly manoeuvrable, the Freedom Chair A06L is compact enough to be used indoors too and once folded, fits into most car boots and takes up very little space for storing indoors. It's also flight ready, with lithium batteries approved for airline travel.

With two powerful 250W continuous/300W peak brushless motors and 12.5in rear wheels, the A06L offers an excellent combination of indoor and outdoor capabilities.

**Flip-up armrests** - transfer easily and draw up close to a table.