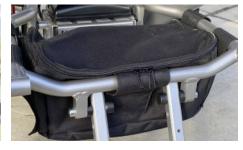

**Flip-up armrests** - transfer easily and draw up close to a table.

**USB & LED Light** - Top up your smart phone or light up the path ahead.

**Under-seat storage** provides a handy and secure place for your belongings.