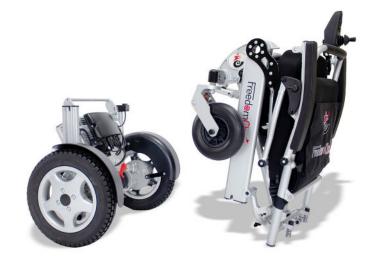

## Freedom DEO8L Powerchair

The Freedom DEO8L has a cleverly designed frame which separates into two manageable sections with the heaviest part being 15.5kg, making it easy to disassemble for travel and transport. It's flight ready, with lithium batteries approved for airline travel.

The DEO8L retains the classic sturdiness of the Freedom Chairs and allows you to drive on uneven surfaces such as gravel and grass. It can turn on its own axis, boasts front wheel suspension and two powerful 250W continuous/300W peak brushless motors with electromagnetic braking.