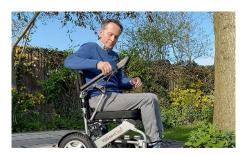

The DEO8L retains the classic sturdiness of the Freedom Chairs and allows you to drive on uneven surfaces such as gravel and grass. It can turn on its own axis, boasts front wheel suspension and two powerful 250W continuous/300W peak brushless motors with electromagnetic braking.