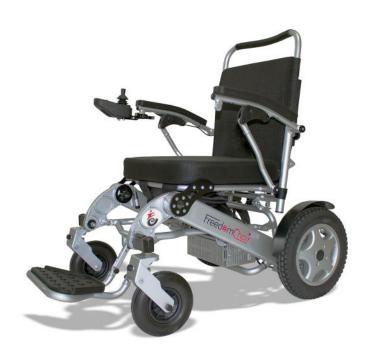

## Freedom DEO8L Powerchair

The Freedom DEO8L has a cleverly designed frame which separates into two manageable sections with the heaviest part being 15.5kg, making it easy to disassemble for travel and transport. It's flight ready, with lithium batteries approved for airline travel.

The DEO8L retains the classic sturdiness of the Freedom Chairs and allows you to drive on uneven surfaces such as gravel and grass. It can turn on its own axis, boasts front wheel suspension and two powerful 250W continuous/300W peak brushless motors with electromagnetic braking.

**Flip-up armrests** - transfer easily and draw up close to a table.

**USB & LED Light** - Top up your smart phone or light up the path ahead.

**Under-seat storage** provides a handy and secure place for your belongings.