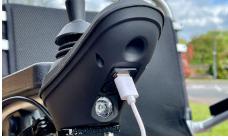

**Flip-up armrests** - transfer easily and draw up close to a table.

**USB & LED Light** - Top up your smart phone or light up the path ahead.

**Under-seat storage** provides a handy and secure place for your belongings.