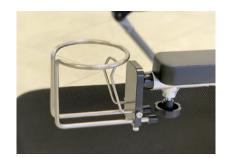

## **Options & Accessories**

**Seat Widening Kit** 

**Attendant Control Kit** 

Headrest

**Individual Elevating Legrests** 

**Cup Holder** 

**Travel Bag** 

| DE | 081 |  |
|----|-----|--|
|----|-----|--|