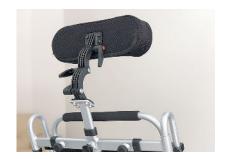

## **Options & Accessories**

**Seat Widening Kit** 

**Attendant Control Kit** 

Headrest

**Individual Elevating Legrests** 

**Cup Holder** 

**Travel Bag** 

| DE | 081 |  |
|----|-----|--|
|----|-----|--|