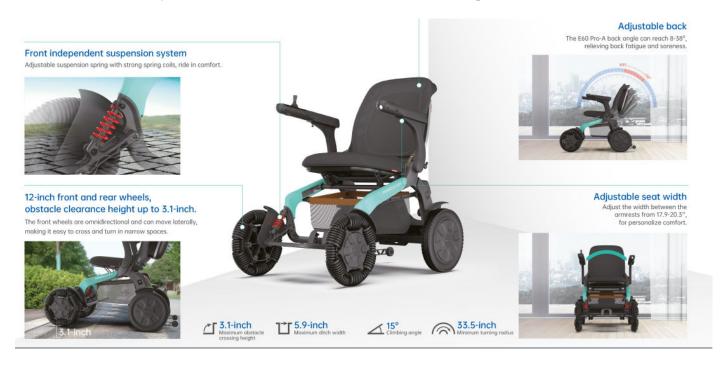

# Robooter E60 Powerchair

The Robooter E60-A/E60 Pro-A Folding Electric Wheelchair stands out as a top-tier all-terrain powerchair tailored for outdoor enthusiasts. With its impressive endurance and swift speeds, it is designed for diverse outdoor adventures, from grassy fields to coastal paths, boasting a maximum range of 30km.

Offering customizable comfort with adjustable seat width and back options, you can expand the functions of E60 even further with Bluetooth connectivity. Adjust settings and activate remote driving with the Robooter app!

### E60 Pro: Built to provide the ultimate in off-road driving

|                 | E60-A                              | E60 Pro-A                          |
|-----------------|------------------------------------|------------------------------------|
| Seat Width      | 455 – 515 mm (17.9 – 20.2 in)      |                                    |
| Back Angle      | 8-38°                              |                                    |
| Max Speed       | 4mph                               | 6mph                               |
| Batteries       | 20Ah or 25Ah                       |                                    |
| Max Range       | 14 miles (20Ah) or 18 miles (25Ah) |                                    |
| Max Gradient    | 15°                                |                                    |
| Max Ditch Width | 100mm (3.9in)                      | 150mm (5.9in)                      |
| Max Step Height | 60mm (2.3in)                       | 80mm (3in)                         |
| Tyres           | 10in - PU Front,<br>Pneumatic Rear | 12in - PU Front,<br>Pneumatic Rear |
| Net Weight      | 34.2kg                             | 37.4kg                             |
| Max User Weight | 150kg (23.6st)                     |                                    |
| Warranty        | 2 years                            |                                    |
|                 |                                    |                                    |