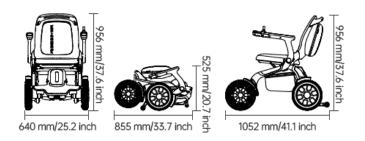

### E60 Pro: Built to provide the ultimate in off-road driving

|                 | E60-A                              | E60 Pro-A                          |
|-----------------|------------------------------------|------------------------------------|
| Seat Width      | 455 – 515 mm (17.9 – 20.2 in)      |                                    |
| Back Angle      | 8-38°                              |                                    |
| Max Speed       | 4mph                               | 6mph                               |
| Batteries       | 20Ah or 25Ah                       |                                    |
| Max Range       | 14 miles (20Ah) or 18 miles (25Ah) |                                    |
| Max Gradient    | 15°                                |                                    |
| Max Ditch Width | 100mm (3.9in)                      | 150mm (5.9in)                      |
| Max Step Height | 60mm (2.3in)                       | 80mm (3in)                         |
| Tyres           | 10in - PU Front,<br>Pneumatic Rear | 12in - PU Front,<br>Pneumatic Rear |
| Net Weight      | 34.2kg                             | 37.4kg                             |
| Max User Weight | 150kg (23.6st)                     |                                    |
| Warranty        | 2 years                            |                                    |
|                 |                                    |                                    |