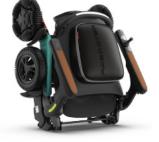

#### Storage designed to go with you

Water-repellent large-capacity backpack and mesh pocket, loading 10kg.