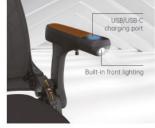

Multifunctional armrest Built-in front lighting, USB/USBC charging port.

Light weight, loading 150kg.