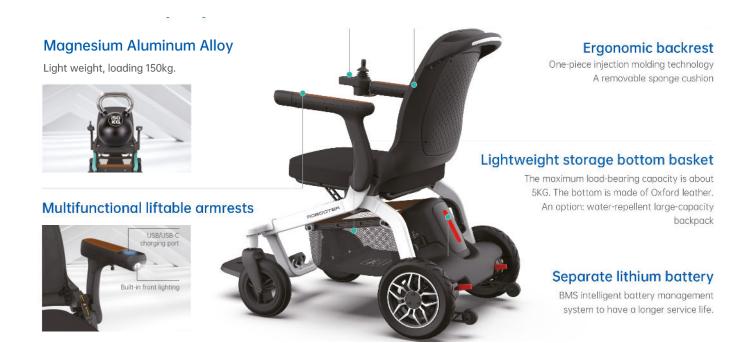

## Robooter E40 Powerchair

The Robooter E4O is a sleek, foldable powerchair that seamlessly combines performance, portability, and style. Designed for easy daily use with comfortable leg space and a small turning radius, it is powered by a robust 20AH li-ion battery, covering an impressive 14 miles on a charge. With smooth maneuverability on various floor surfaces, its lightweight design makes it ideal for transportation in cars and airplanes.

With remote control capability, you can also take command of your wheelchair from the palm of your hand!

White

Lake Green

Modern Grey

E40

| Seat Width      | 440mm (17.3in)               |
|-----------------|------------------------------|
| Seat Depth      | 432mm (17in)                 |
| Max Speed       | 4mph                         |
| Batteries       | 20Ah                         |
| Max Range       | 14 miles                     |
| Max Gradient    | 9°                           |
| Max Ditch Width | 100mm (3.9in)                |
| Max Step Height | 40mm (1.5in)                 |
| Tyres           | Front: 8in PU, Rear: 10in PU |
| Net Weight      | 25kg                         |
| Max User Weight | 150kg (23.6st)               |
| Warranty        | 2 years                      |