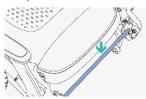

## Easy to unfold

Step 1, press the folding bar down with one hand.

the other hand until the Electric Wheelchair is fully folded.

Step 2, pull the handle up with the other hand until the Electric Wheelchair is fully deployed.