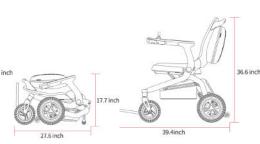

With remote control capability, you can also take command of your wheelchair from the palm of your hand!

White

Lake Green

Modern Grey

E40

| Seat Width      | 440mm (17.3in)               |
|-----------------|------------------------------|
| Seat Depth      | 432mm (17in)                 |
| Max Speed       | 4mph                         |
| Batteries       | 20Ah                         |
| Max Range       | 14 miles                     |
| Max Gradient    | 9°                           |
| Max Ditch Width | 100mm (3.9in)                |
| Max Step Height | 40mm (1.5in)                 |
| Tyres           | Front: 8in PU, Rear: 10in PU |
| Net Weight      | 25kg                         |
| Max User Weight | 150kg (23.6st)               |
| Warranty        | 2 years                      |