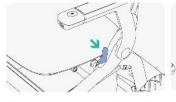

## Easy to Fold

Step 1, please press the folding switch Step 2, push and lift the handle with with one hand.