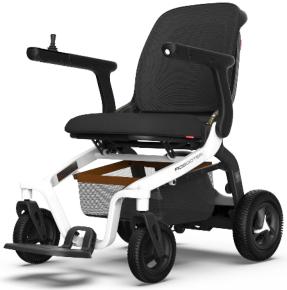

## Robooter E40 Powerchair

The Robooter E4O is a sleek, foldable powerchair that seamlessly combines performance, portability, and style. Designed for easy daily use with comfortable leg space and a small turning radius, it is powered by a robust 20AH li-ion battery, covering an impressive 14 miles on a charge. With smooth maneuverability on various floor surfaces, its lightweight design makes it ideal for transportation in cars and airplanes.