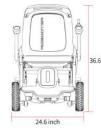

With remote control capability, you can also take command of your wheelchair from the palm of your hand!

White

Lake Green

Modern Grey

E40

| Seat Width      | 440mm (17.3in)               |
|-----------------|------------------------------|
| Seat Depth      | 432mm (17in)                 |
| Max Speed       | 4mph                         |
| Batteries       | 20Ah                         |
| Max Range       | 14 miles                     |
| Max Gradient    | 9°                           |
| Max Ditch Width | 100mm (3.9in)                |
| Max Step Height | 40mm (1.5in)                 |
| Tyres           | Front: 8in PU, Rear: 10in PU |
| Net Weight      | 25kg                         |
| Max User Weight | 150kg (23.6st)               |
| Warranty        | 2 years                      |