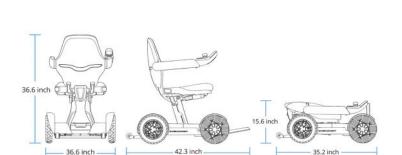

## X40

| Seat Width      | 420mm (16.5in)                  |
|-----------------|---------------------------------|
| Max Speed       | 4mph                            |
| Batteries       | 20Ah                            |
| Max Range       | 14 miles                        |
| Max Gradient    | 10°                             |
| Max Ditch Width | 100mm (3.9in)                   |
| Max Step Height | 60mm (2.3in)                    |
| Tyres           | 10in - PU Front, Pneumatic Rear |
| Net Weight      | 41.8kg                          |
| Max User Weight | 120kg (18.8st)                  |
| Warranty        | 2 years                         |