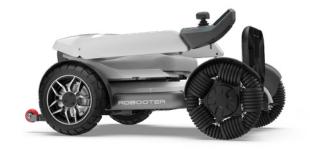

## Robooter X40 Powerchair

Experience true freedom with the stylish Robooter X40 folding powerchair, designed for seamless transitions between outdoor adventures and indoor comfort. With a durable, long-lasting battery and a user-friendly interface, navigate any environment with ease and confidence. Move effortlessly with the Robooter X40 — your perfect mobility companion.

Omni-wheel built for rough terrain

Auto-folds to fit in small places

Removable lithium battery

Built-in lighting for safety

## **BUILT FOR YOU**

Ergonomic & Aesthetically Pleasing Design

- Independent shock suspension system
- Memory foam seating
- Auto-folding mechanism
- Smart control with app integration
- Monitoring with fault alerts