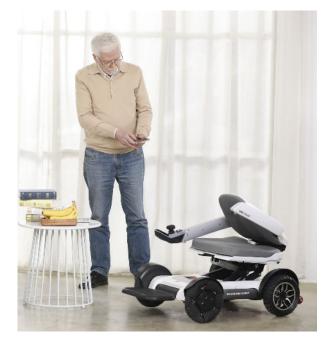

You can even take remote control thanks to Bluetooth connectivity and a mobile app, allowing you to set-up and manage your device remotely for a personalized and convenient experience.

Tight turning radius

Speed Settings

Cruise Control

Remote Drive

Voice Setting:

Battery Monitoring

Gyroscope for Stability