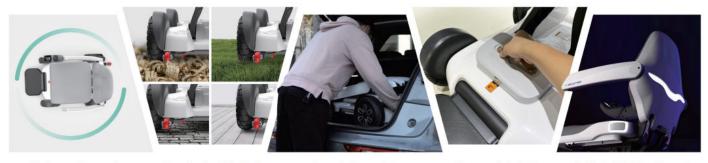

Omni-wheel built for rough terrain

Auto-folds to fit in small places

Removable lithium battery

Built-in lighting for safety

## **BUILT FOR YOU**

Ergonomic & Aesthetically Pleasing Design

- Independent shock suspension system
- Memory foam seating
- Auto-folding mechanism
- Smart control with app integration
- Monitoring with fault alerts

You can even take remote control thanks to Bluetooth connectivity and a mobile app, allowing you to set-up and manage your device remotely for a personalized and convenient experience.

Tight turning radius