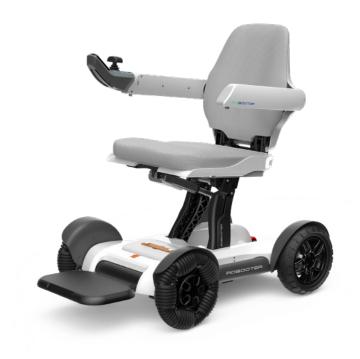

## Robooter X40 Powerchair

Experience true freedom with the stylish Robooter X40 folding powerchair, designed for seamless transitions between outdoor adventures and indoor comfort. With a durable, long-lasting battery and a user-friendly interface, navigate any environment with ease and confidence. Move effortlessly with the Robooter X40 — your perfect mobility companion.

Omni-wheel built for rough terrain

Auto-folds to fit in small places

Removable lithium battery

Built-in lighting for safety

## **BUILT FOR YOU**

Ergonomic & Aesthetically Pleasing Design

- Independent shock suspension system
- Memory foam seating
- Auto-folding mechanism
- Smart control with app integration
- Monitoring with fault alerts