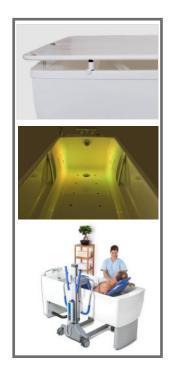

The Astor Comfort is hoist accessible to accommodate all types of Astor Bannerman overhead and floor hoists, ensuring easier transfer and access for the carer. The Astor Bannerman patented Neatfold stretcher can also be fitted to make changing and drying easier without additional unnecessary transfer. Optional supports and cushions are available to further enhance comfort and fit, including a footplate with three position settings.

For the ultimate bathing experience, the Astor Comfort has optional features that include a warm air spa giving a relaxing massage effect, colour changing LED lights and an integrated Bluetooth speaker system, to either stimulate the senses or create a relaxed environment.

#### **Optional Extras:**

- Neatfold shower and changing stretcher
- Thermostatic valves & shower attachment
- Kiwa KUKReg4 shower gantry system
- Air spa system
- Integrated Bluetooth music/sound system
- · LED colour changing light system
- Internal knee blocks / universal footboard
- Body, head and neck support cushions
- Service & maintenance packages