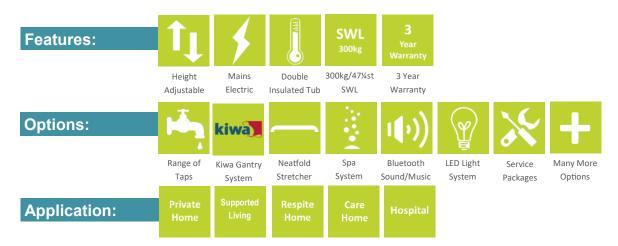

#### Standard Features:

- Maximum Working Load 300 kg/ 47¼ st
- Height range 680 mm 1080 mm (400 mm)
- External dimensions 2100 mm (L) x 800 mm (W)
- Height-adjustable (mains electric)
- · Floor and ceiling hoist access
- Fixed height models available 650/750 mm (H)
- Double thermos insulated tub
- 3 Year warranty (Terms and conditions apply)

#### **Optional Extras:**

- Neatfold shower and changing stretcher
- Thermostatic valves & shower attachment
- Kiwa KUKReg4 shower gantry system
- Air spa system
- Integrated Bluetooth music/sound system
- · LED colour changing light system
- Internal knee blocks / universal footboard
- Body, head and neck support cushions
- Service & maintenance packages