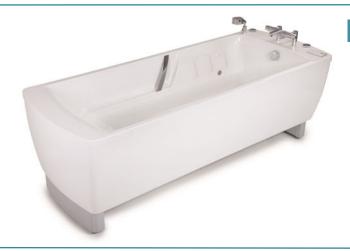

The free standing Astor Comfort height adjustable bath has been beautifully sculptured to give maximum internal room within a minimal external footprint, allowing extra movement and comfort and boasting a bariatric capacity.

The Astor Comfort is hoist accessible to accommodate all types of Astor Bannerman overhead and floor hoists, ensuring easier transfer and access for the carer. The Astor Bannerman patented Neatfold stretcher can also be fitted to make changing and drying easier without additional unnecessary transfer. Optional supports and cushions are available to further enhance comfort and fit, including a footplate with three position settings.

For the ultimate bathing experience, the Astor Comfort has optional features that include a warm air spa giving a relaxing massage effect, colour changing LED lights and an integrated Bluetooth speaker system, to either stimulate the senses or create a relaxed environment.

#### Standard Features:

- Maximum Working Load 300 kg/ 47¼ st
- Height range 680 mm 1080 mm (400 mm)
- External dimensions 2100 mm (L) x 800 mm (W)
- Height-adjustable (mains electric)
- · Floor and ceiling hoist access
- Fixed height models available 650/750 mm (H)
- Double thermos insulated tub
- 3 Year warranty (Terms and conditions apply)