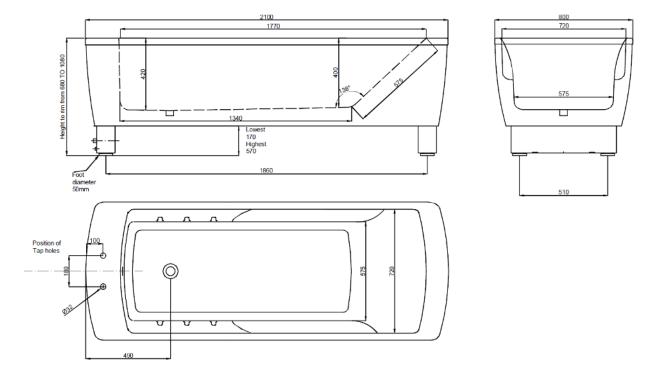

# **Astor Comfort**

| Model Name:         | Astor Comfort                         |
|---------------------|---------------------------------------|
| Product Description | Height adjustable bath                |
| Product Codes       | Height Adjustable: 02.100.00.00xx0105 |
|                     | Fixed Height: 02.100.00.00xx0203      |
|                     | With Gantry: 02.100.00.00xx07080910   |
| Height Range        | 680 mm - 1080 mm (400 mm)             |
| Dimensions          | 2100 mm x 800 mm                      |

### **Technical Drawings:**

#### All dimensions in mm:

**Astor Bannerman,** The Elephant Works, Andoversford Link, Cheltenham GL54 4LB sales@astorbannerman.co.uk

01242 820820