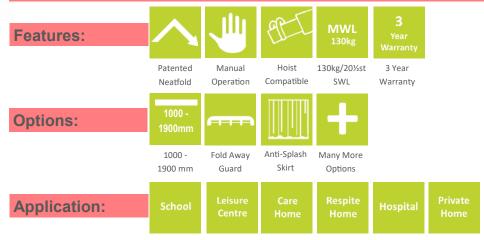

#### **Standard Features:**

- SWL 130 kg/ 20 ½ st
- Fixed height
- Unique, patented 'Neatfold' folding design
- Floor and ceiling hoist access
- Part stainless steel construction
- Durable non-rip high tension vinyl stretcher
- Suitable for use in shower areas and wet rooms
- 3 Year warranty (Terms and conditions apply)

#### **Optional Extras:**

- Stretcher sizes from 1000-1900 x 660 mm
- Fold away safety guard
- Protective padded guard bumper
- Anti-splash skirt
- Protective foam wedge support
- Removable mattress
- Special sizes upon request
- Range of service & maintenance packages