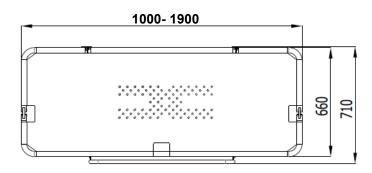

### **Technical Drawings:**

#### All dimensions in mm:

Astor Bannerman, Andoversford Link, Cheltenham GL54 4LB

161

# **Astor WN** Wall Mounted Neatfold Stretcher

| Model Name:         | Astor WN Stretcher                                           |
|---------------------|--------------------------------------------------------------|
| Product Description | Wall mounted Neatfold stretcher                              |
| Product Codes       | 00.061.00.xxxx (length 1000,1100,1200 1900)                  |
| Total Product Dims  | 930 mm(h) x 1000-1900 mm(w) x 710 mm(d) (161 mm when stowed) |
| Stretcher Size      | 1000 mm-1900 mm x 660 mm                                     |
| Height Range        | Fixed Height                                                 |