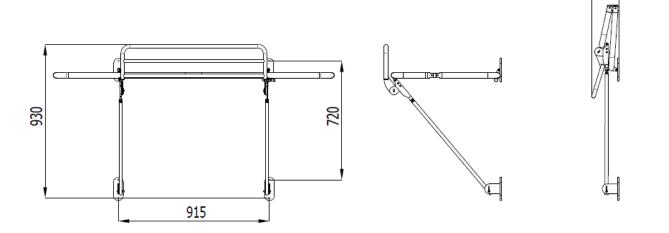

### **Technical Drawings:**

#### All dimensions in mm:

Astor Bannerman, Andoversford Link, Cheltenham GL54 4LB

161