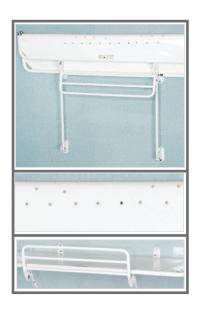

The unique and patented folding design allows for much easier use of the stretcher so it can be stored and unfolded using just one hand, and is stowed neatly against the wall when not in use.

With a powder coated stainless steel frame and non-rip high tension vinyl material, the wall mounted Neatfold is comfortable, durable and easy to clean and can be fitted in a wet room, bedroom or bathroom for easy care for children and/or adults. It is suitable for use in domestic homes, schools, hospitals, sports facilities or care homes.

The wall mounted Neatfold Stretcher (WN) has a range of optional extras, including a fold down guard, guard bumper, splash skirt and removable mattress.

#### **Optional Extras:**

- Stretcher sizes from 1000-1900 x 660 mm
- Fold away safety guard
- Protective padded guard bumper
- Anti-splash skirt
- Protective foam wedge support
- Removable mattress
- Special sizes upon request
- Range of service & maintenance packages