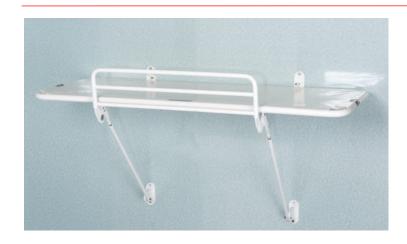

# **Astor WN** Wall Mounted Neatfold Stretcher

#### **Highlights:**

- Option of stretcher length 1000-1900 mm (x 660 mm)
- 130 kg MWL
- Hammock stretcher anti-micro treated and fully drainable
- Stowed protrudes just 161 mm from the wall

The Astor WN wall-mounted Neatfold Stretcher provides a simple, space saving and economical solution to changing/showering requirements in environments with restricted space. It is available in a range of sizes from 1000 mm to 1900 mm x 660 mm and used in conjunction with floor hoists and ceiling hoists for showering, washing, changing and dressing.

The unique and patented folding design allows for much easier use of the stretcher so it can be stored and unfolded using just one hand, and is stowed neatly against the wall when not in use.

With a powder coated stainless steel frame and non-rip high tension vinyl material, the wall mounted Neatfold is comfortable, durable and easy to clean and can be fitted in a wet room, bedroom or bathroom for easy care for children and/or adults. It is suitable for use in domestic homes, schools, hospitals, sports facilities or care homes.